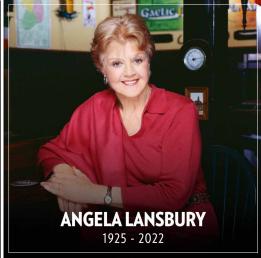

Angela Lansbury, the London-born actress who played the dauntless mystery novelist Jessica Fletcher on CBS'
"Murder, She Wrote," has died at age 96.